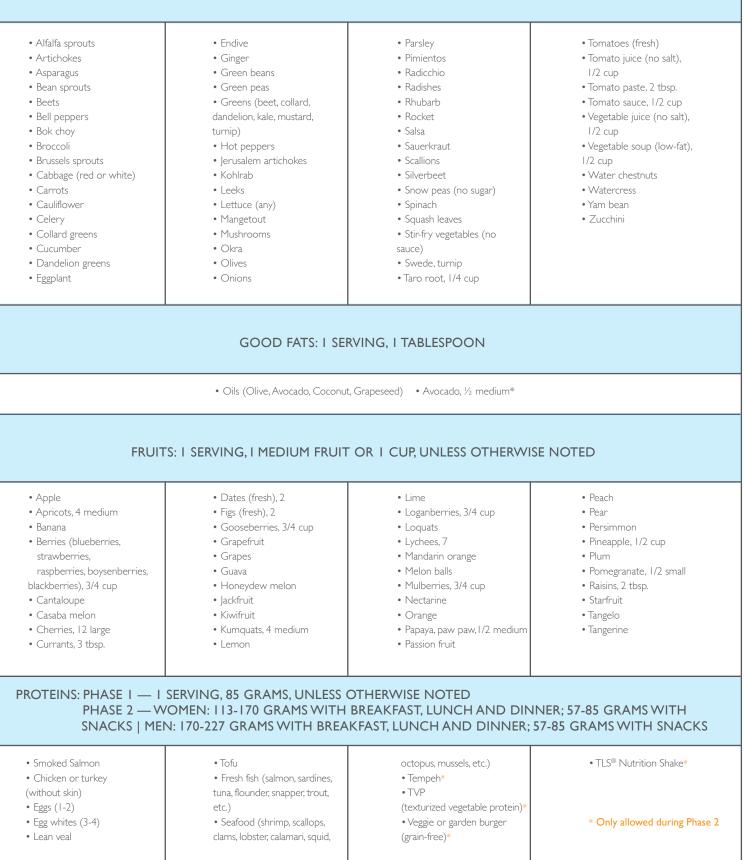

- Vegetables: Unlimited servings per day
- Fruit: 3 servings per day
- Protein: 2 servings per day (1 serving: 85 grams)
- Good Fats: 2 servings per day\*\*

\*As directed on label \*\*unsaturated fats like omega-3 fatty acids (e.g. avocado, flaxseed, nuts, olive oil)

lar exercise or 75 minutes of vigorous cardiovascular exercise per week.<sup>†</sup>

- DAILY FOOD SERVINGS
- Vegetables: 8–12 servings per day
- Fruit: I serving per day
- Protein: 3–4 servings per day
- Good Fats: 2 servings per day